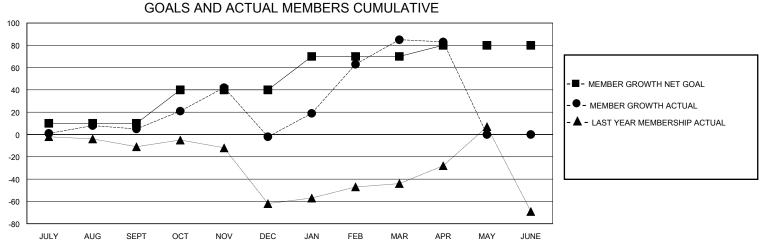

## MONTHLY MEMBERSHIP PROGRESS REPORT

District 118 Y

Results as of: 5/31/2020

| GMT:          |               | LOC         | ATION TURKEY  |                       |                        |                         | GMT CA                                             |  |
|---------------|---------------|-------------|---------------|-----------------------|------------------------|-------------------------|----------------------------------------------------|--|
|               | Club          | s           |               | Members               |                        |                         |                                                    |  |
|               | RESULTS FOR   | R 2019-2020 |               | RESULTS FOR 2019-2020 |                        |                         |                                                    |  |
| QUARTER       | NEW CLUB GOAL | NEW CLUBS   | DROPPED CLUBS | QUARTER MEME          | BER GROWTH NET<br>GOAL | MEMBER GROWTH<br>ACTUAL | DROPPED<br>MEMBERS ACTUAL<br>(including transfers) |  |
| JULY/AUG/SEPT | 0             | 0           | 1             | JULY/AUG/SEPT         | 10                     | 23                      | 13                                                 |  |
| OCT/NOV/DEC   | 1             | 1           | 0             | OCT/NOV/DEC           | 30                     | 64                      | 67                                                 |  |
| JAN/FEB/MAR   | 1             | 1           | 0             | JAN/FEB/MAR           | 30                     | 91                      | 4                                                  |  |
| APR/MAY/JUNE  | 0             | 0           | 0             | APR/MAY/JUNE          | 10                     | 2                       | 4                                                  |  |