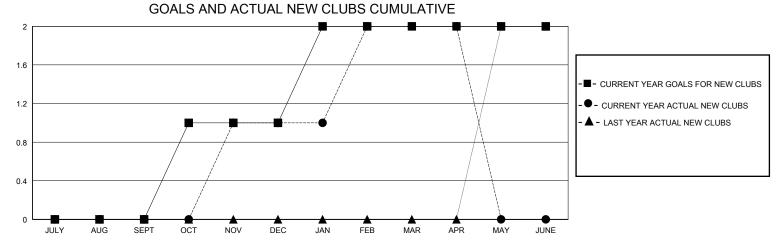

## MONTHLY MEMBERSHIP PROGRESS REPORT

District 118 Y

Results as of: 5/31/2020

| GMT:          |               | LOC         | ATION TURKEY  |                       |                        |                         | GMT CA                                             |  |
|---------------|---------------|-------------|---------------|-----------------------|------------------------|-------------------------|----------------------------------------------------|--|
|               | Club          | s           |               | Members               |                        |                         |                                                    |  |
|               | RESULTS FOR   | R 2019-2020 |               | RESULTS FOR 2019-2020 |                        |                         |                                                    |  |
| QUARTER       | NEW CLUB GOAL | NEW CLUBS   | DROPPED CLUBS | QUARTER MEME          | BER GROWTH NET<br>GOAL | MEMBER GROWTH<br>ACTUAL | DROPPED<br>MEMBERS ACTUAL<br>(including transfers) |  |
| JULY/AUG/SEPT | 0             | 0           | 1             | JULY/AUG/SEPT         | 10                     | 23                      | 13                                                 |  |
| OCT/NOV/DEC   | 1             | 1           | 0             | OCT/NOV/DEC           | 30                     | 64                      | 67                                                 |  |
| JAN/FEB/MAR   | 1             | 1           | 0             | JAN/FEB/MAR           | 30                     | 91                      | 4                                                  |  |
| APR/MAY/JUNE  | 0             | 0           | 0             | APR/MAY/JUNE          | 10                     | 2                       | 4                                                  |  |